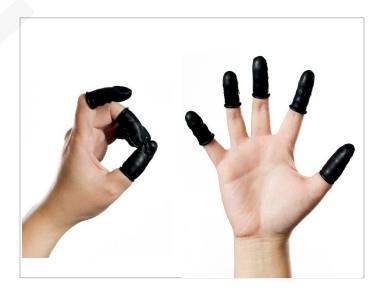

# Static Dissipative Finger Cots

#### **RoHS & REACH Compliant**

Static Dissipative Finger Cots, also known as Antistatic Finger Cots, are 4 mil thick. They are used with Class I Category A (<100V) static sensitive electronic devices and are powder free. Average surface resistivity is 106 to 108 ohms/square. They are packaged 720/bag.

### **Product Specifications** (1)

| Color               | Black                                       |
|---------------------|---------------------------------------------|
| Emboss Pattern      | Smooth                                      |
| Elongation          | 400%                                        |
| Length              | 2.7"                                        |
| Width               | 0.9" (S), 1.1" (M), 1.2" (L), 1.3" (XL)     |
| Material            | 100 % Sheer Latex                           |
| Static Decay        | 5000 to 0 Volts in .01 seconds              |
| Style               | Rolled                                      |
| Surface Resistivity | 10 <sup>6</sup> to 10 <sup>8</sup> Ohms/Sq. |
| Thickness           | 4 Mil.                                      |
| Туре                | Powder Free                                 |
| Tensile Strength    | 16 Mpa                                      |